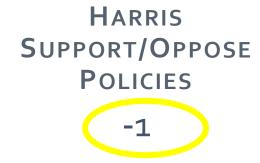

#### CANDIDATE POLICY SUPPORT COMPARISON

Thinking about the 2024 elections, which of the following issues would you say is most important to deciding for whom you will vote?

October 14-16, 2024