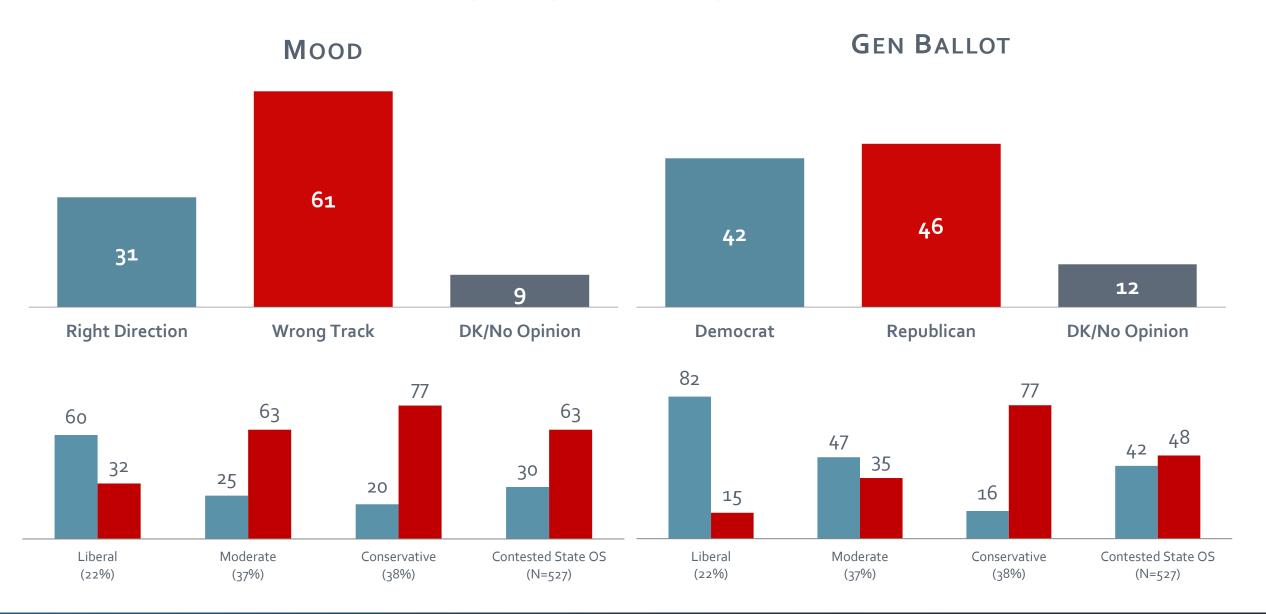

#### **Senate Opportunity Fund**

# National Polling Data



National Likely Voter Sample (LV): N=800

Contested State (OS): N=527

LV MoE +/- 3.5% // OS MoE +/- 4.3%

**Interviews Conducted Online** 

Dates: October 14-16, 2024

#### POLITICAL ENVIRONMENT





#### CANDIDATE POLICY SUPPORT COMPARISON









Thinking about the 2024 elections, which of the following issues would you say is most important to deciding for whom you will vote?





October 14-16, 2024

# 2024 ELECTION 00 0000000000 \*\*\*\*\*\*\*\*\*\*\*

#### PRESIDENTIAL BALLOT

If the 2024 election for President were held today and the candidates were Donald Trump, the Republican, and Kamala Harris, the Democrat, for whom would you vote? Or, if you have already voted, for whom did you vote?





#### PRESIDENTIAL BALLOT - BY VOTE METHOD

If the 2024 election for President were held today and the candidates were Donald Trump, the Republican, and Kamala Harris, the Democrat, for whom would you vote? Or, if you have already voted, for whom did you vote?



#### TRUMP APPROVAL

T