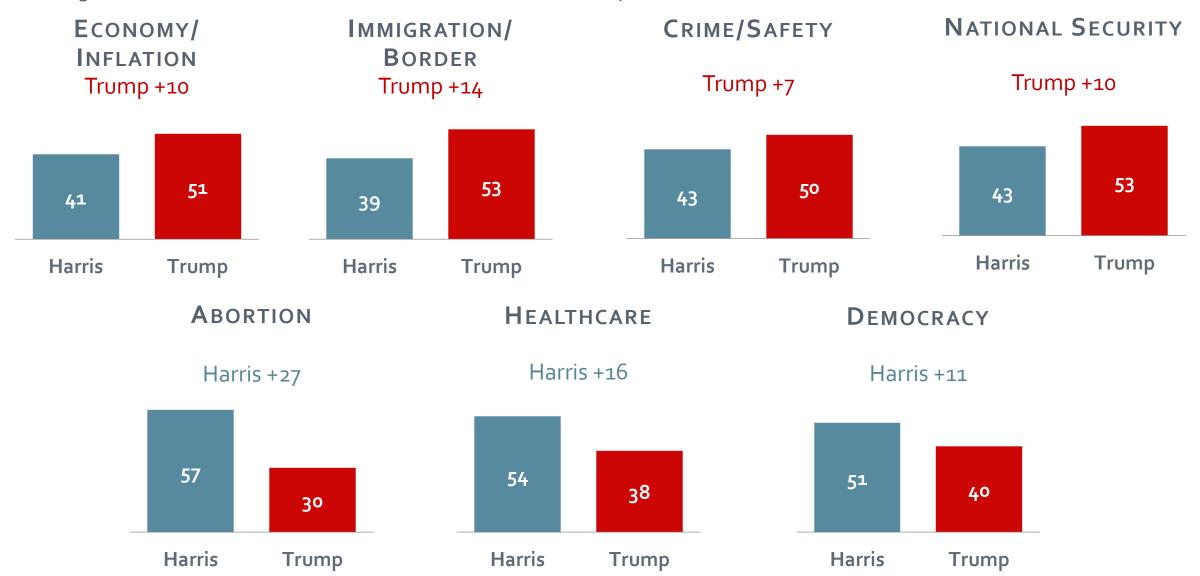

#### **CANDIDATE TRUST ON THE ISSUES**

Thinking about the election for President, which candidate do you trust more when it comes to the issue of \_\_\_\_\_?