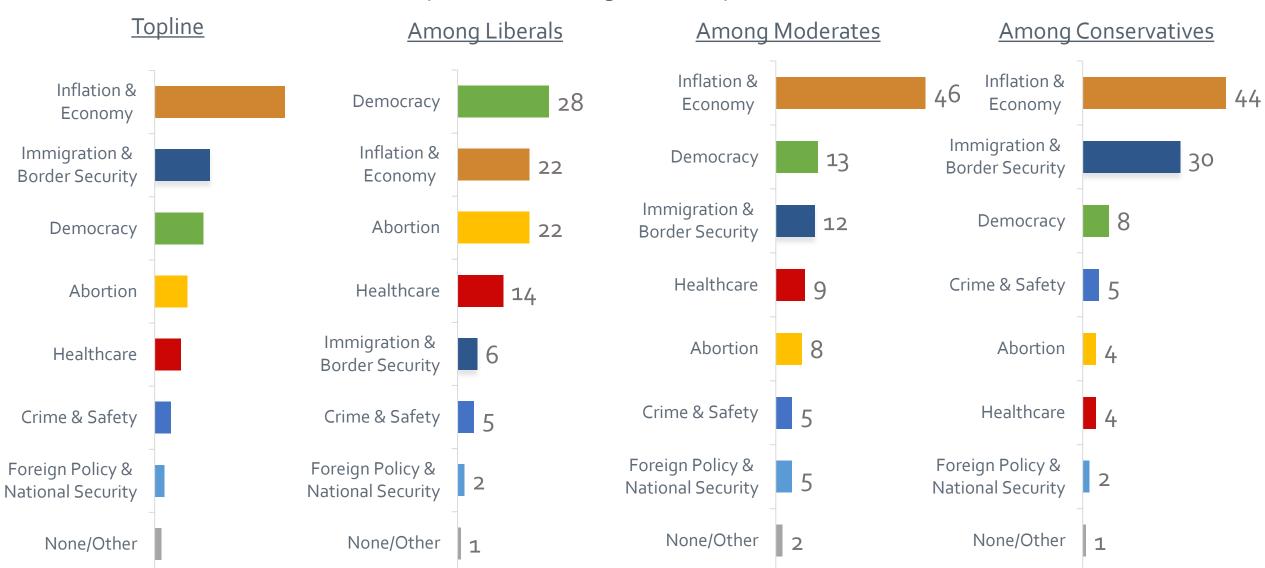

#### CANDIDATE POLICY SUPPORT COMPARISON

Thinking about the 2024 elections, which of the following issues would you say is most important to deciding for whom you will vote?

October 14-16, 2024