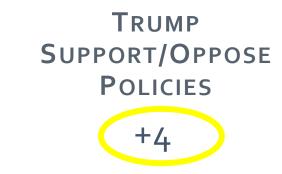

#### CANDIDATE POLICY SUPPORT COMPARISON

Thinking about the 2024 elections, which of the following issues would you say is most important to deciding for whom you will vote?

October 14-16, 2024