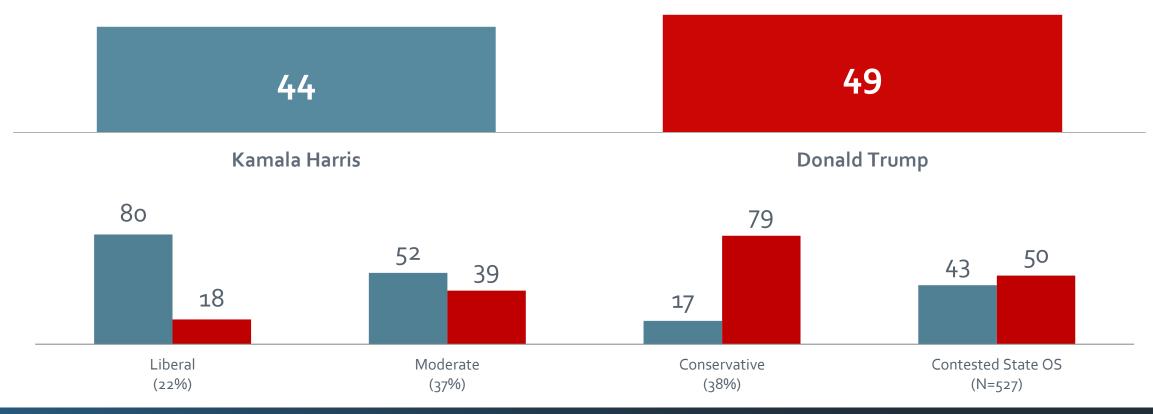

#### PRESIDENTIAL BALLOT - BY VOTE METHOD

If the 2024 election for President were held today and the candidates were Donald Trump, the Republican, and Kamala Harris, the Democrat, for whom would you vote? Or, if you have already voted, for whom did you vote?