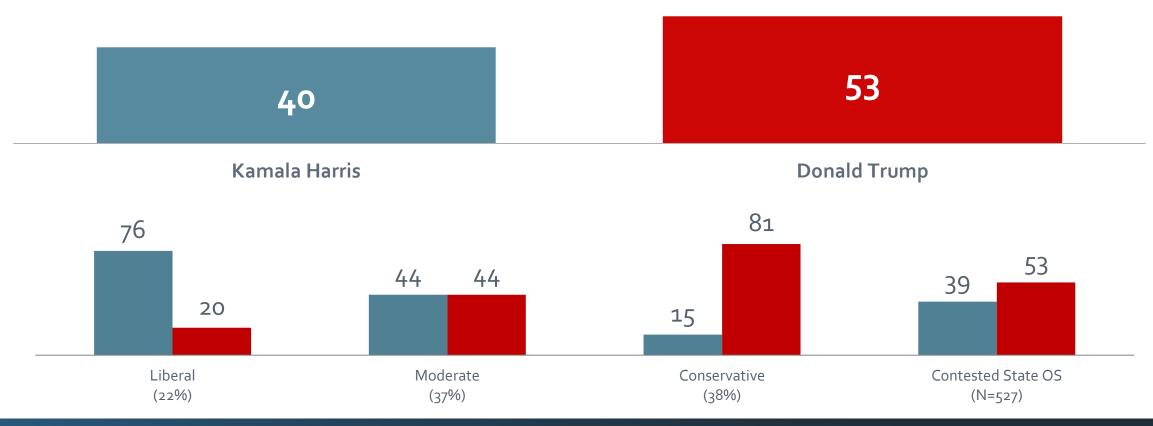

#### PRESIDENTIAL BALLOT

If the 2024 election for President were held today and the candidates were Donald Trump, the Republican, and Kamala Harris, the Democrat, for whom would you vote? Or, if you have already voted, for whom did you vote?