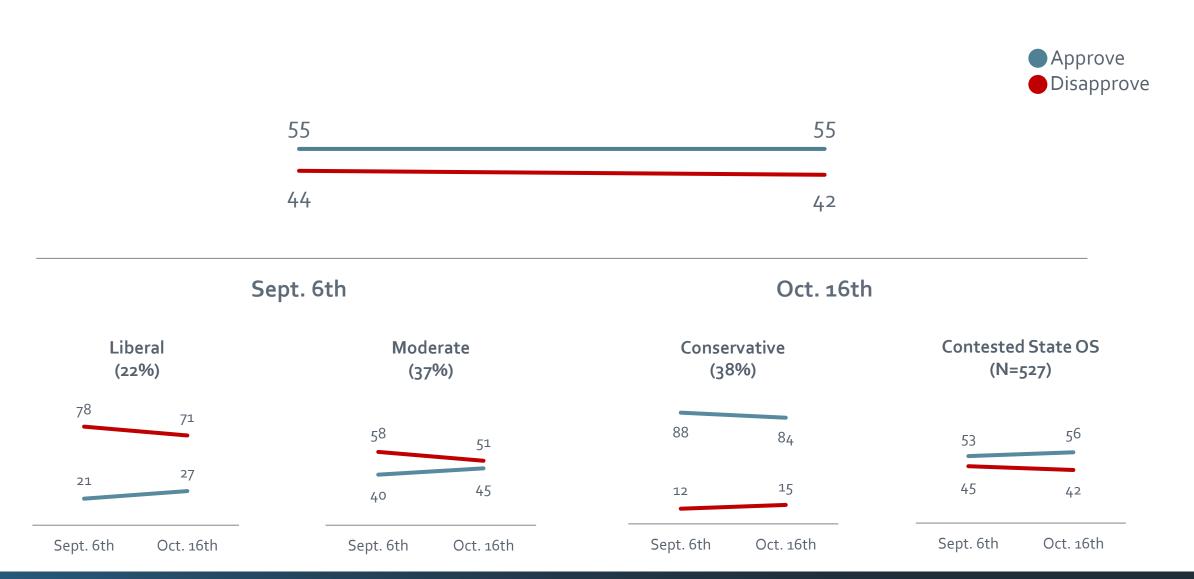

#### TRUMP APPROVAL

Thinking about the job that Donald Trump did as President, would you say you approve or disapprove of the job he did?