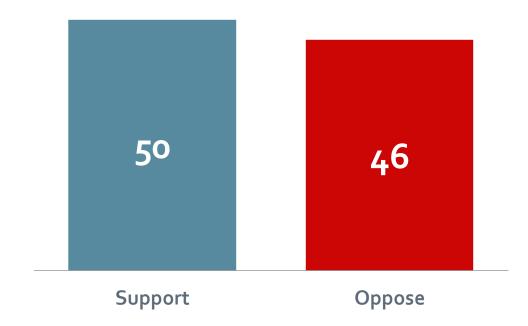

#### TRUMP APPROVAL

Thinking about the job that Donald Trump did as President, would you say you approve or disapprove of the job he did?