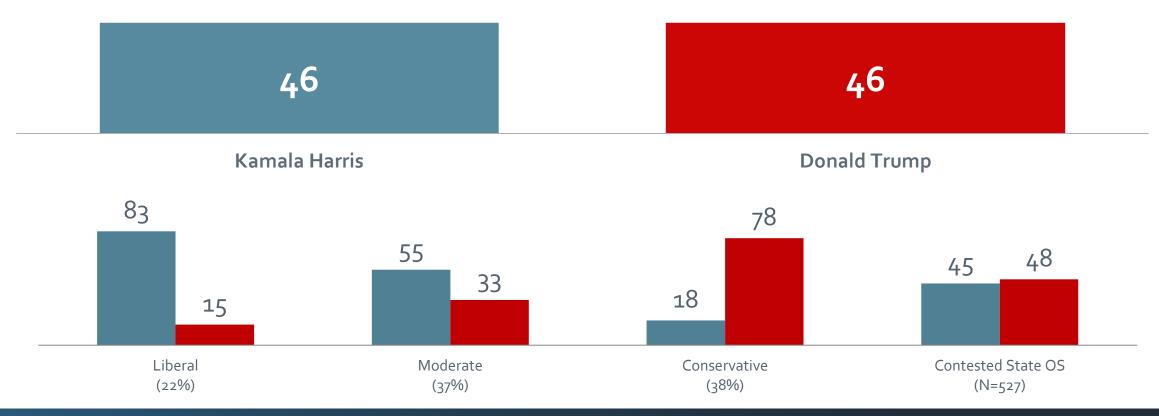

#### PRESIDENTIAL BALLOT

If the 2024 election for President were held today and the candidates were Donald Trump, the Republican, and Kamala Harris, the Democrat, for whom would you vote? Or, if you have already voted, for whom did you vote?