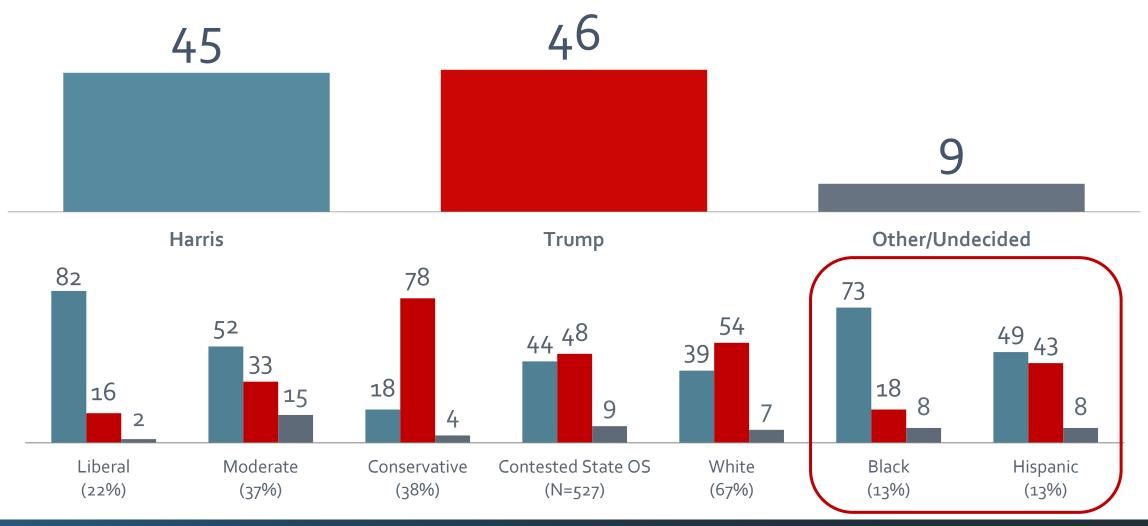

#### PRESIDENTIAL BALLOT

If the 2024 election for President were held today and the candidates were Donald Trump, the Republican, and Kamala Harris, the Democrat, for whom would you vote? Or, if you have already voted, for whom did you vote?