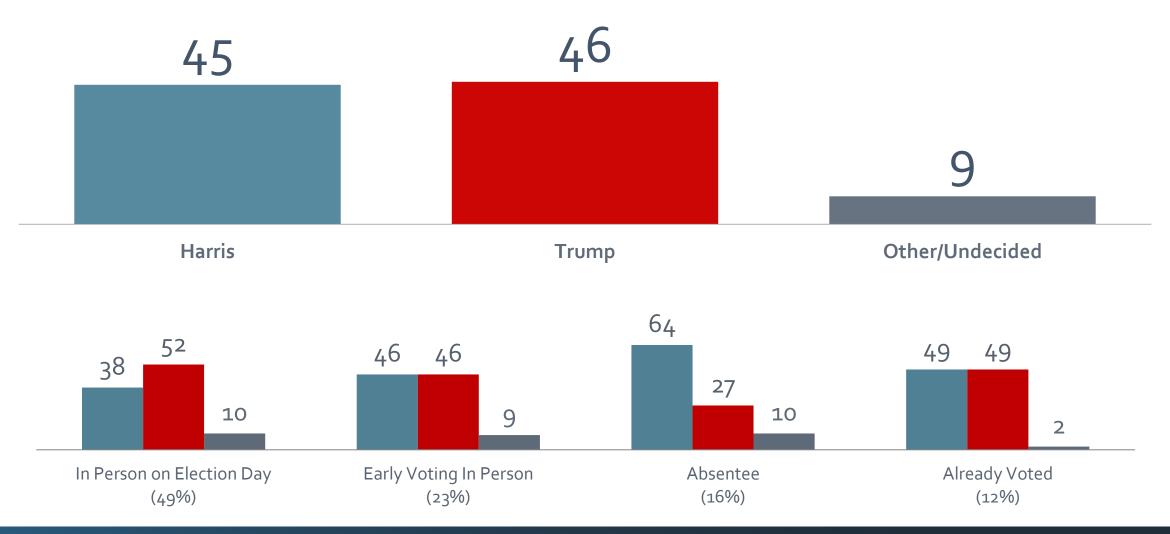

#### PRESIDENTIAL BALLOT - BY VOTE METHOD

If the 2024 election for President were held today and the candidates were Donald Trump, the Republican, and Kamala Harris, the Democrat, for whom would you vote? Or, if you have already voted, for whom did you vote?