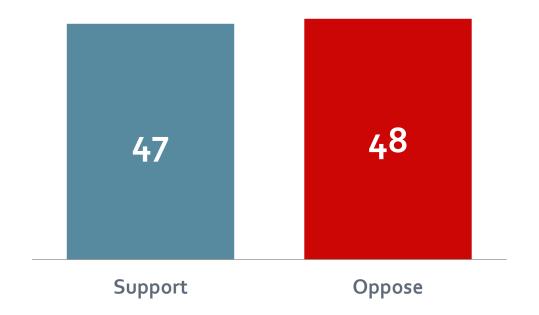

#### CANDIDATE POLICY SUPPORT COMPARISON

Thinking about the 2024 elections, which of the following issues would you say is most important to deciding for whom you will vote?

October 14-16, 2024